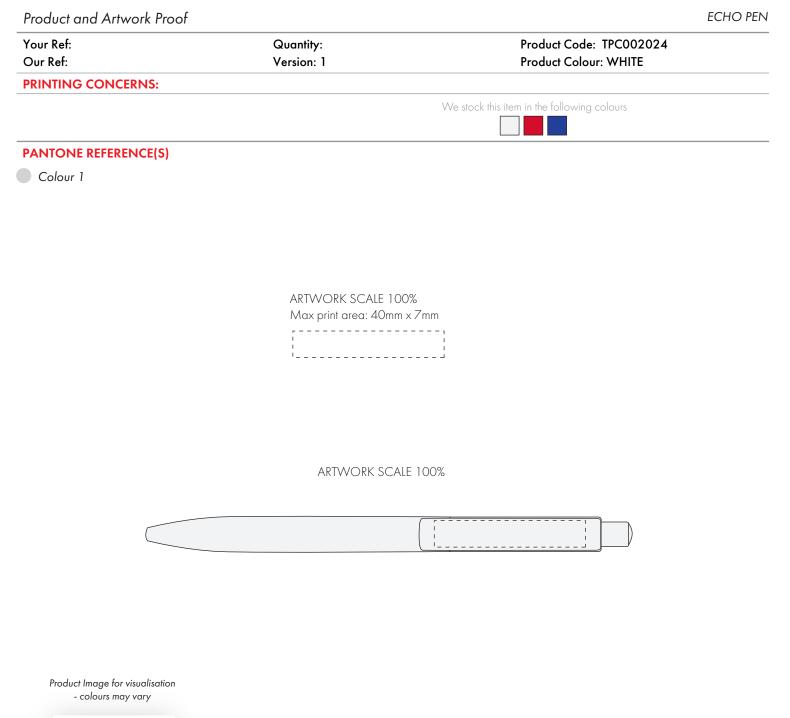

The dashed line is to demonstrate print area and will not appear on your printed item